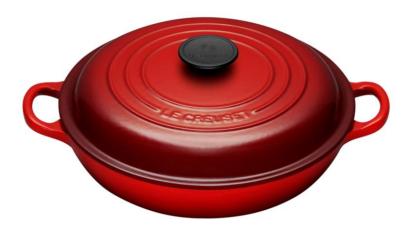

### **Shallow Casserole**

26cm RRP £235, Outlet price £164.50, 30cm RRP £270, Outlet price £189,

Square Grillit 26cm RRP £140, Outlet price £98