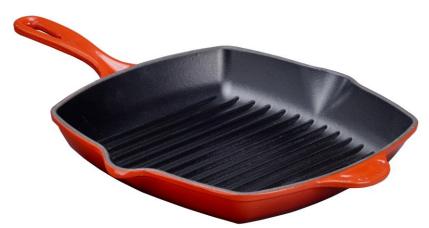

### **Shallow Casserole**

26cm RRP £235, Outlet price £164.50, 30cm RRP £270, Outlet price £189,

Square Grillit 26cm RRP £140, Outlet price £98