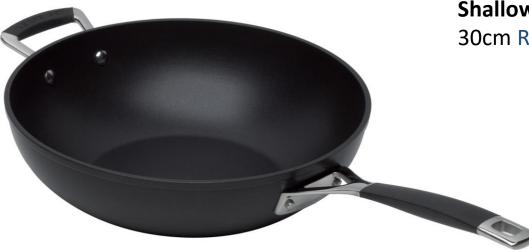

# Toughened Non-Stick-Available in a selection of Sizes

and Items

**30cm Stir Fry Pan** RRP £179, Outlet price £125

Shallow Casserole 30cm RRP £185, Outlet price £129.50