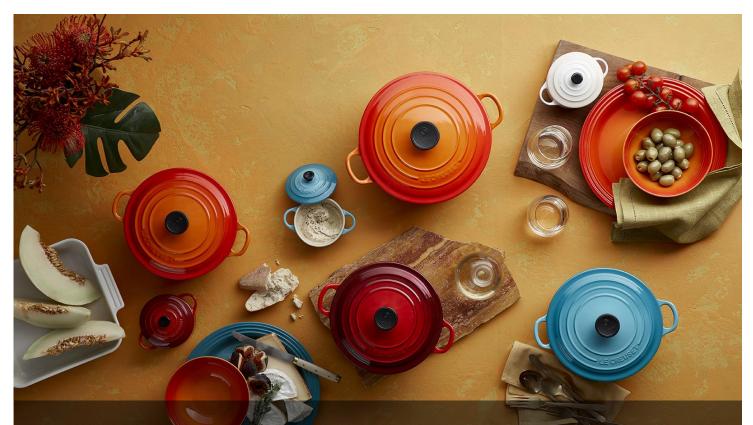

# Cast Iron – Available in a selection of Sizes and colours

### **Round Casserole**

20cm RRP £215, Outlet price £150.50, 22cm RRP £245, Outlet price £171.50, 24cm RRP £270, Outlet price £189, 26cm RRP £300, Outlet price £210, 28cm RRP £330, Outlet price £231

### **Oval Casserole**

25cm RRP £235, Outlet price £164.50, 27cm, RRP £260, Outlet price £182, 29cm RRP £295, Outlet price £206.50

# Shallow Casserole26cm RRP £235, Outlet price£164.50,30cm RRP £270, Outlet price £189

Square Grillit 26cm RRP £40, Outlet price £98

Mills – Salt and Pepper Set of 2 RRP £72, Outlet price £50