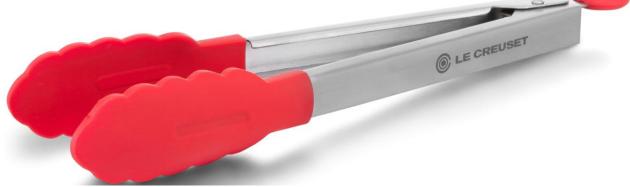

# Accessories– Available in a selection of Sizes and Styles

**Cool Tool** RRP £18, Outlet price £12.50

Stainless Steel Tools Slotted Turner RRP £44, Outlet price £30.50

**24cm Tongs** RRP £32, Outlet price £22