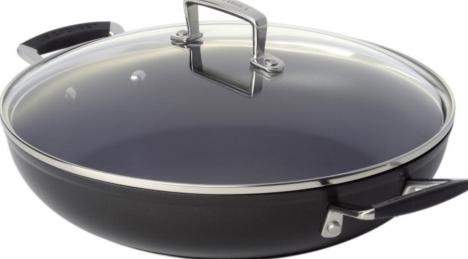

# Toughened Non-Stick-Available in a selection of Sizes

and Items

**30cm Stir Fry Pan** RRP £179, Outlet price £125

Shallow Casserole 30cm RRP £185, Outlet price £129.50