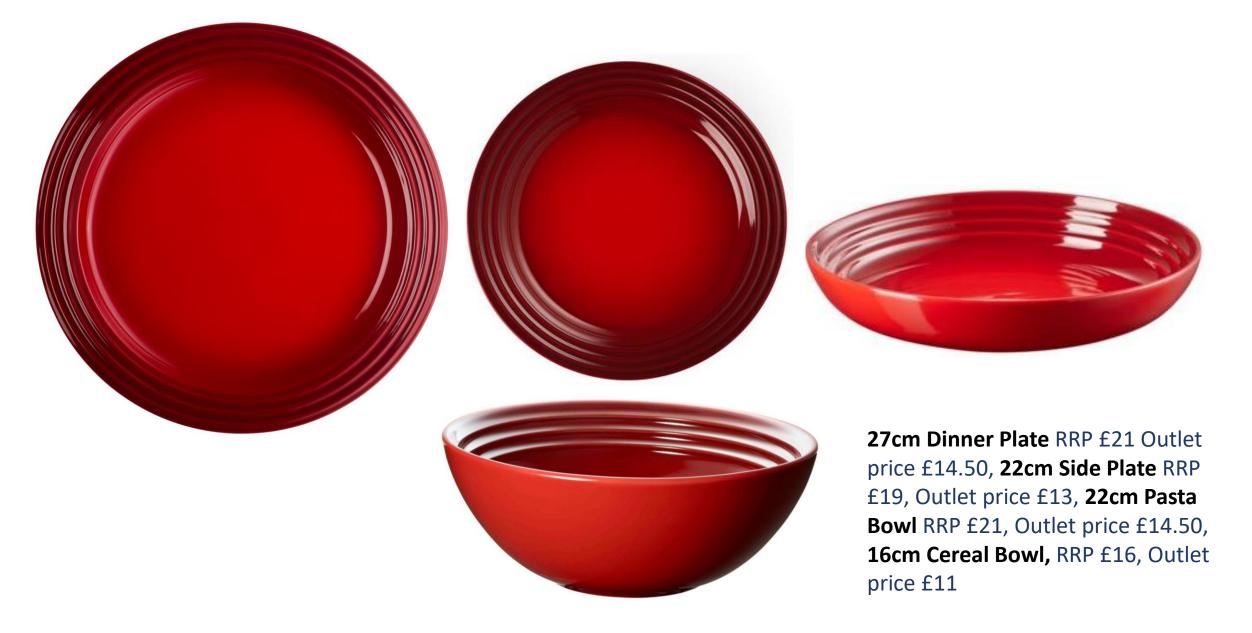

## **Shallow Casserole**

26cm RRP £235, Outlet price £164.50, 30cm RRP £270, Outlet price £189,

Square Grillit 26cm RRP £140, Outlet price £98



# Cast Iron – Available in a selection of Sizes and colours



### **Round Casserole**

20cm RRP £215, Outlet price £150.50, 22cm RRP £245, Outlet price £171.50, 24cm RRP £270, Outlet price £189, 26cm RRP £300, Outlet price £210, 28cm RRP £330, Outlet price £231



### **Oval Casserole**

25cm RRP £235, Outlet price £164.50, 27cm, RRP £260, Outlet price £182, 29cm RRP £295, Outlet price £206.50



# Shallow Casserole26cm RRP £235, Outlet price£164.50,30cm RRP £270, Outlet price £189



Square Grillit 26cm RRP £40, Outlet price £98



Mills – Salt and Pepper Set of 2 RRP £72, Outlet price £50

# Dinnerware – Available in a selection of colours



# Toughened Non-Stick-Available in a selection of Sizes



and Items

**30cm Stir Fry Pan** RRP £179, Outlet price £125



Shallow Casserole 30cm RRP £185, Outlet price £129.50

### Saucepan

16cm RRP £145, Outlet price £101.50, 18cm RRP £155, Outlet price £108.50, 20cm RRP £169, Outlet price £118



## 3-Ply Stainless Steel– Available in a selection of Sizes

### **35cm Roaster** RRP £219, Outlet price £153

### Saucepan

16cm RRP £145, Outlet price £101.50, 18cm RRP £155, Outlet price £108.50, 20cm RRP £169, Outlet price £118

**20cm Poaching Pan** RRP £145, Outlet price £101.50

## Bakeware – Available in a selection of sizes



# Accessories– Available in a selection of Sizes and Styles



**Cool Tool** RRP £18, Outlet price £12.50



Stainless Steel Tools Slotted Turner RRP £44, Out