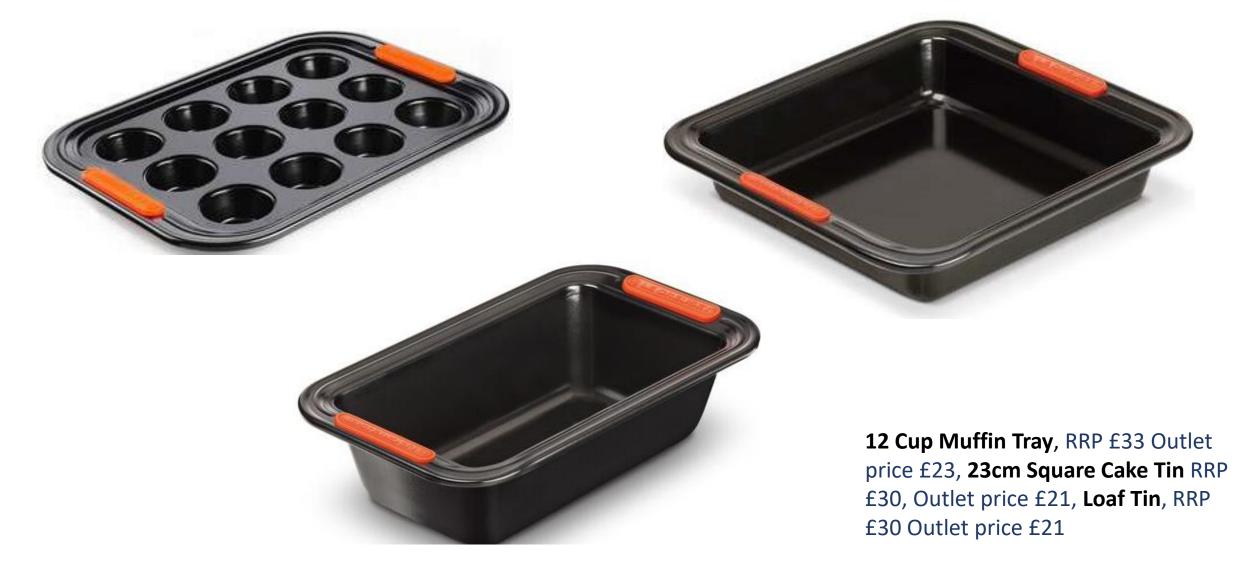

quare Grillit 26cm RRP £40, Outlet price £98



Mills – Salt and Pepper Set of 2 RRP £72, Outlet price £50

# Dinnerware – Available in a selection of colours



# Toughened Non-Stick-Available in a selection of Sizes



and Items

**30cm Stir Fry Pan** RRP £179, Outlet price £125



Shallow Casserole 30cm RRP £185, Outlet price £129.50

### Saucepan

16cm RRP £145, Outlet price £101.50, 18cm RRP £155, Outlet price £108.50, 20cm RRP £169, Outlet price £118



## 3-Ply Stainless Steel– Available in a selection of Sizes

### **35cm Roaster** RRP £219, Outlet price £153

### Saucepan

16cm RRP £145, Outlet price £101.50, 18cm RRP £155, Outlet price £108.50, 20cm RRP £169, Outlet price £118

**20cm Poaching Pan** RRP £145, Outlet price £101.50

## Bakeware – Available in a selection of sizes



# Accessories– Available in a selection of Sizes and Styles



**Cool Tool** RRP £18, Outlet price £12.50



Stainless Steel Tools Slotted Turner RRP £44, Outlet price £30.50

**24cm Tongs** RRP £32, Outlet price £22

### Accessories–Spatulas

Medium Spatula RRP £10.50 Outlet Price £7 All colours



Small Spatula RRP £9.50 Outlet Price £6.50 Cerise, Volcanic, Black, Flint Spoon Spatula RRP £11.50 Outlet Price £8 Cerise, Volcanic, Black, Flint