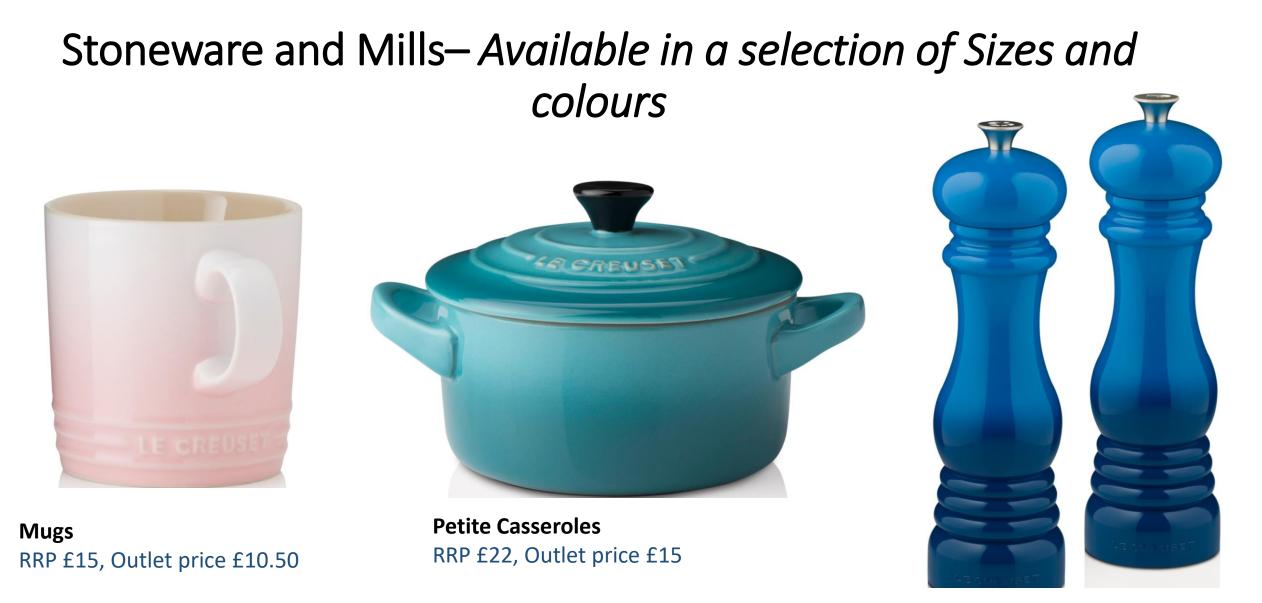

let Price £231,

### **Oval Casserole**

27cm RRP £260, Outlet price £182, 29cm RRP £295, Outlet price £206.50,

### **Shallow Casserole**

26cm RRP £235, Outlet price £164.50, 30cm RRP £270, Outlet price £189,

Square Grillit 26cm RRP £140, Outlet price £98



# Cast Iron – Available in a selection of Sizes and colours



### **Round Casserole**

20cm RRP £215, Outlet price £150.50, 22cm RRP £245, Outlet price £171.50, 24cm RRP £270, Outlet price £189, 26cm RRP £300, Outlet price £210, 28cm RRP £330, Outlet price £231



### **Oval Casserole**

25cm RRP £235, Outlet price £164.50, 27cm, RRP £260, Outlet price £182, 29cm RRP £295, Outlet price £206.50



# Shallow Casserole26cm RRP £235, Outlet price£164.50,30cm RRP £270, Outlet price £189



Square Grillit 26cm RRP £40, Outlet price £98



Mills – Salt and Pepper Set of 2 RRP £72, Outlet price £50

# Dinnerware – Available in a selection of colours



# Toughened Non-Stick-Available in a selection of Sizes



and Items

**30cm Stir Fry Pan** RRP £179, Outlet price £125



Shallow Casserole 30cm RRP £185, Outlet price £129.50

### Saucepan

16cm RRP £145, Outlet price £101.50, 18cm RRP £155, Outlet price £108.50, 20cm RRP £169, Outlet price £118



## 3-Ply Stainless Steel– Available in a selection of Sizes

### **35cm Roaster** RRP £219, Outlet price £153

### Saucepan

16cm RRP £145, Outlet price £101.50, 18cm RRP £155, Outlet price £108.50, 20cm RRP £169, Outlet price £118

**20cm Poaching Pan** RRP £145, Outlet price £101.50

## Bakeware – Available in a selection of sizes



# Accessories– Available in a selection of S