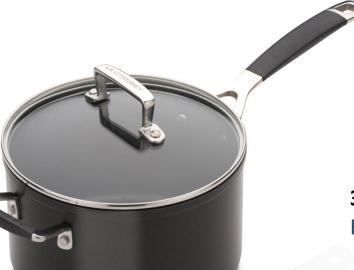

### Saucepan

16cm RRP £145, Outlet price £101.50, 18cm RRP £155, Outlet price £108.50, 20cm RRP £169, Outlet price £118

### Saucepan

16cm RRP £145, Outlet price £101.50, 18cm RRP £155, Outlet price £108.50, 20cm RRP £169, Outlet price £118

**20cm Poaching Pan** RRP £145, Outlet price £101.50